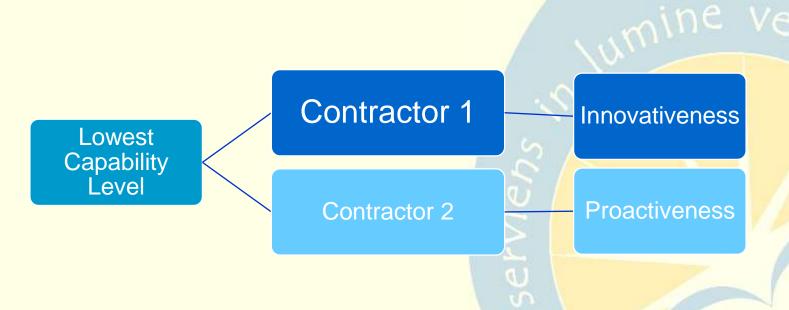

# **DISCUSSIONS & CONCLUSIONS**

Lowest level: risk-taking (both contractors), two issues can be considered as a background for this finding

- 1. Contractors run very high-risk businesses, the failure of their business can result in commercial fatality such as bankruptcy
- 2. The participants in these case studies are well established contractors therefore risk taking is not their concern

# **DISCUSSIONS & CONCLUSIONS**

- Each contractor concentrate on a different strategy to run the business
- The strategies are influenced by business circumtances, business aims and objectives

Jl. Babarsari 44 Yogyakarta 55281