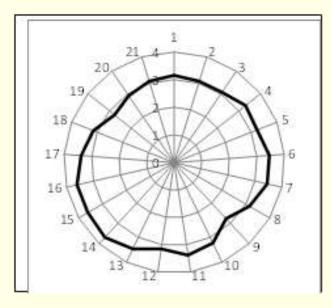

### **RESEARCH FINDING**

Capability Level of Contractor 1 ne verice

## **DISCUSSIONS & CONCLUSIONS**

Capability level of both contractors: between 3 (managed) and 4 (optimized)

Jl. Babarsari 44 Yogyakarta 55281

Telp. +62-274-487711 Fax. +62-274-487748

# **DISCUSSIONS & CONCLUSIONS**

Lowest level: risk-taking (both contractors), two issues can be considered as a background for this finding

- 1. Contractors run very high-risk businesses, the failure of their business can result in commercial fatality such as bankruptcy
- 2. The participants in these case studies are well established contractors therefore risk taking is not their concern