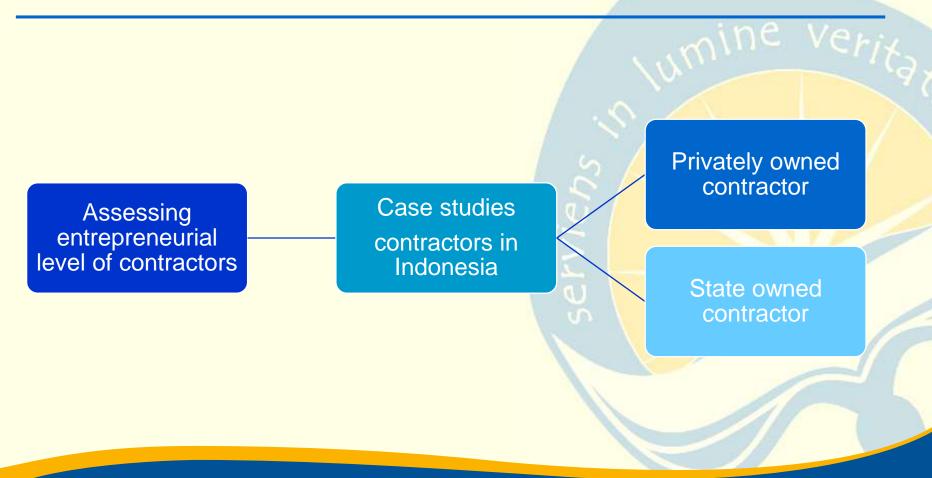

# **RESPONDENTS BACKGROUND**

### Contractor 1

- General Contractor (building specialist)
- Privately owned
- Established since 1970
- 1100 staff (400 engineers)
- Respondents: 13 (engineers)
  - Positions: director, manager, engineer
  - Education: bachelor, master
  - Experience: 1 to 23 years

#### Contractor 2

- General Contractor
- State-owned
- Established since 1961
- 1077 staff (817 engineers)
- 30 branch-offices (Indonesia and overseas)
- Respondents: 13 (engineers)
  - Positions: general manager, project manager, site manager
  - Education: bachelor, master
  - Experience: 3 to 26 years