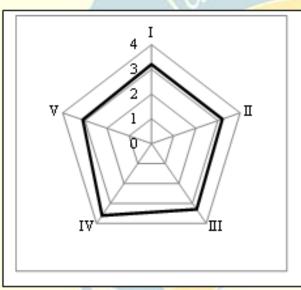

### **RESEARCH FINDING**

Capability Level of Contractor 2 me very

## **DISCUSSIONS & CONCLUSIONS**

Capability level of both contractors: between 3 (managed) and 4 (optimized)

Jl. Babarsari 44 Yogyakarta 55281

Telp. +62-274-487711 Fax. +62-274-487748

# **DISCUSSIONS & CONCLUSIONS**

Lowest level: risk-taking (both contractors), two issues can be considered as a background for this finding

- 1. Contractors run very high-risk businesses, the failure of their business can result in commercial fatality such as bankruptcy
- 2. The participants in these case studies are well established contractors therefore risk taking is not their concern