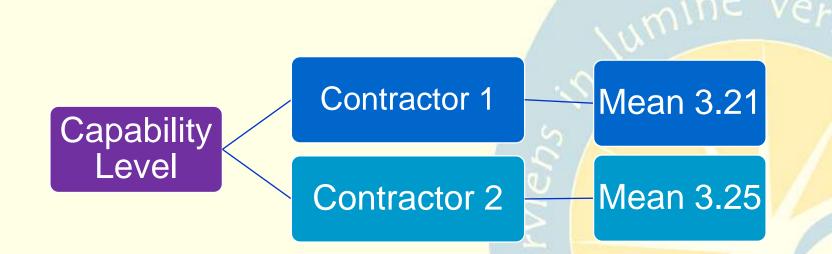

## **DISCUSSIONS & CONCLUSIONS**

Capability level of both contractors: between 3 (managed) and 4 (optimized)

Jl. Babarsari 44 Yogyakarta 55281

Telp. +62-274-487711 Fax. +62-274-487748